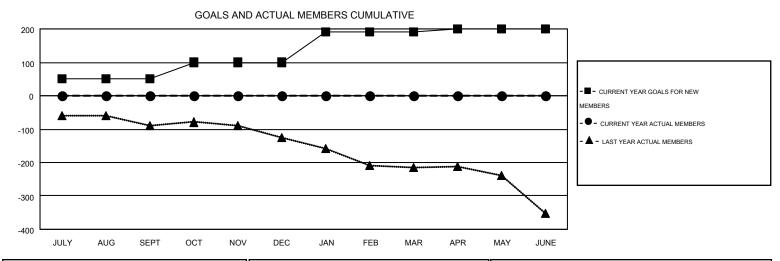

## MONTHLY MEMBERSHIP PROGRESS REPORT

Results as of: 6/30/2016

Multiple District 18

LOCATION: GEORGIA

GMT CA 1

|                       |                  | Clubs     |                  |                  | Members               |                    |                                        |                    |                  |  |
|-----------------------|------------------|-----------|------------------|------------------|-----------------------|--------------------|----------------------------------------|--------------------|------------------|--|
| RESULTS FOR 2016-2017 |                  |           |                  |                  | RESULTS FOR 2016-2017 |                    |                                        |                    |                  |  |
| QUARTER               | NEW CLUB<br>GOAL | NEW CLUBS | DROPPED<br>CLUBS | NET<br>GAIN/LOSS | QUARTER               | NEW MEMBER<br>GOAL | CHARTER AND<br>NEW<br>MEMBERS<br>ADDED | DROPPED<br>MEMBERS | NET<br>GAIN/LOSS |  |
| JULY/AUG/SEPT         | 0                | 0         | 0                | 0                | JULY/AUG/SEPT         | 51                 | 0                                      | 0                  | 0                |  |
| OCT/NOV/DEC           | 2                | 0         | 0                | 0                | OCT/NOV/DEC           | 49                 | 0                                      | 0                  | 0                |  |
| JAN/FEB/MAR           | 2                | 0         | 0                | 0                | JAN/FEB/MAR           | 91                 | 0                                      | 0                  | 0                |  |
| APR/MAY/JUNE          | 1                | 0         | 0                | 0                | APR/MAY/JUNE          | 9                  | 0                                      | 0                  | 0                |  |