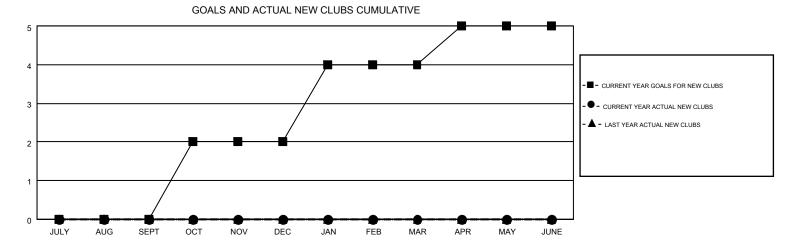

## MONTHLY MEMBERSHIP PROGRESS REPORT

Results as of: 6/30/2016

Multiple District 18

LOCATION: GEORGIA

GMT CA 1

|                       |                  | Clubs     |                  |                  | Members               |                    |                                        |                    |                  |  |
|-----------------------|------------------|-----------|------------------|------------------|-----------------------|--------------------|----------------------------------------|--------------------|------------------|--|
| RESULTS FOR 2016-2017 |                  |           |                  |                  | RESULTS FOR 2016-2017 |                    |                                        |                    |                  |  |
| QUARTER               | NEW CLUB<br>GOAL | NEW CLUBS | DROPPED<br>CLUBS | NET<br>GAIN/LOSS | QUARTER               | NEW MEMBER<br>GOAL | CHARTER AND<br>NEW<br>MEMBERS<br>ADDED | DROPPED<br>MEMBERS | NET<br>GAIN/LOSS |  |
| JULY/AUG/SEPT         | 0                | 0         | 0                | 0                | JULY/AUG/SEPT         | 51                 | 0                                      | 0                  | 0                |  |
| OCT/NOV/DEC           | 2                | 0         | 0                | 0                | OCT/NOV/DEC           | 49                 | 0                                      | 0                  | 0                |  |
| JAN/FEB/MAR           | 2                | 0         | 0                | 0                | JAN/FEB/MAR           | 91                 | 0                                      | 0                  | 0                |  |
| APR/MAY/JUNE          | 1                | 0         | 0                | 0                | APR/MAY/JUNE          | 9                  | 0                                      | 0                  | 0                |  |